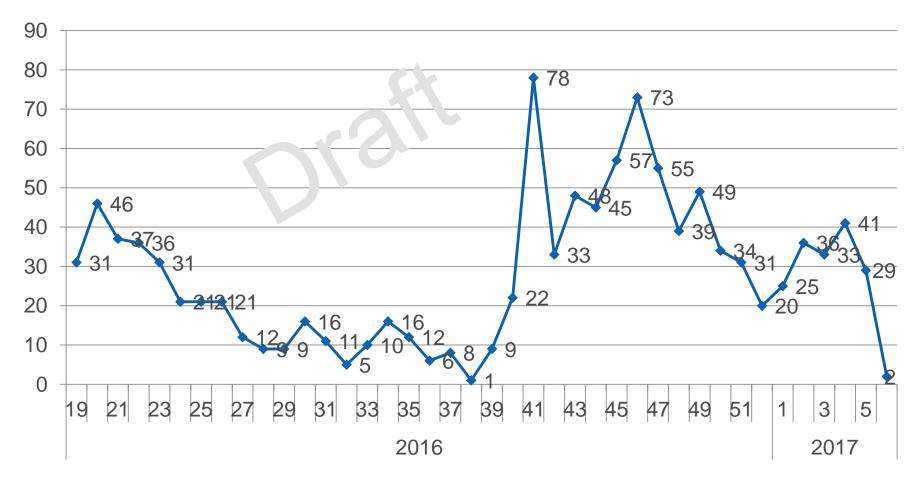

|     |     |            |       |     |     |       |     |     |
| 1. Phase –<br>Without/with App |     |     |            | Basis | Cha | nge |       |     |     |
| First Results                  |     |     |            |       |     |     |       |     |     |
| 2. Phase –<br>Without/with App |     |     |            |       |     |     | Basis | Cha | nge |
| Final Results                  |     |     |            |       |     |     |       |     | •   |













#### **Preliminary Results February 2017**



Distance: 129.681 km

Time: 4.135 H 16Min

Fuel Consumption: 28.908 ltr.

Velocity: Ø 31,36 km/h

Average Consumption: Ø 0,222916 cl/km

Ø 22,3 ltr./100km

CO2: Ø 0,5938 kg/km

Ø 5,9 kg/100 km













#### **Trips: 1118**

#### (Distribution per each week)















## **Fuel Savings**



| GNSS calculation, Avg. Fuel liter/100 km |                          |  |  |  |  |  |
|------------------------------------------|--------------------------|--|--|--|--|--|
| Project phase                            |                          |  |  |  |  |  |
| Total                                    | 30,567 ( <i>31,887</i> ) |  |  |  |  |  |
| Before                                   | 31,950 ( <i>32,632</i> ) |  |  |  |  |  |
| After                                    | 28,436 (30,737)          |  |  |  |  |  |
| Deviation                                | <u>-10,998</u>           |  |  |  |  |  |













#### **Outlook**



- Final results after Schenker has finished as well
- Workshops with site partners how to reduce traffic jams at high-risk