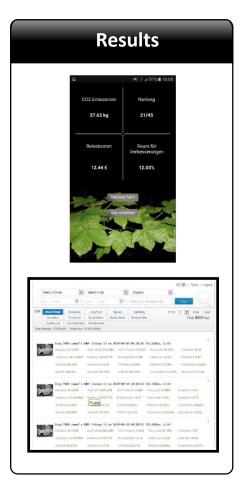

#### **Preliminary Results February 2017**

Distance: 129.681 km

Time: 4.135 H 16Min

Fuel Consumption: 28.908 ltr.

Velocity: Ø 31,36 km/h

Average Consumption: Ø 0,222916 cl/km

Ø 22,3 ltr./100km

CO2: Ø 0,5938 kg/km

Ø 5,9 kg/100 km

#### **Trips: 1118**

#### (Distribution per each week)