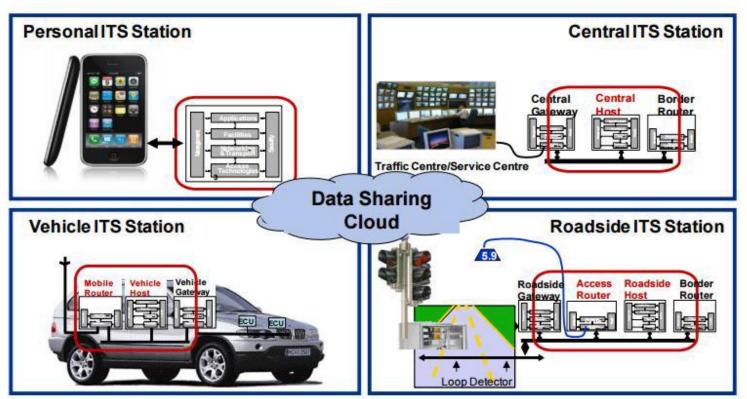

# C-ITS "Smart Tag" solution

HAMBURG PORT AUTHORITY AÖR

Source: Guide about technologies

for future C-ITS service scenarios, 18/03/2015, Ertico-ITS Europe