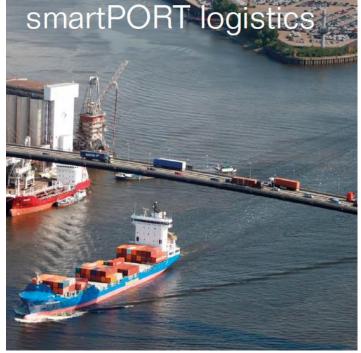

# The port of Hamburg is the economic heart in the middle of Hamburg

www.mediaserver.ham de/C.O.Bruch

#### smartPORT Hamburg – the digital gate to the world