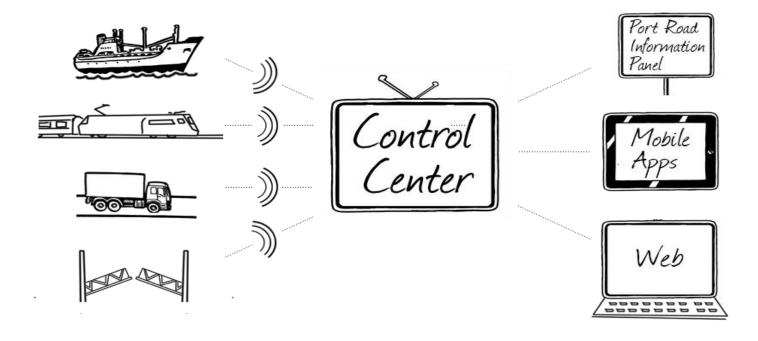

y objectives of the initiative are

- Efficient management and use of the existing infrastructure
- The development of a new, intelligent infrastructure in the Port area
- Optimised flows of information for efficient handling of flows of goods



Source: HPA



#### Globalization for digitization







The port of Hamburg is no longer just a pure expert in container handling ...

... but uses digitalization to increase the efficiency and effectiveness of its infrastructure



#### smartPORT Hamburg – the digital gate to the world





# smartPORT logistics - doubling the capacity without doubling the area





Of course, the infrastructure needs to be further expanded and adapted. But we must also use the existing system more intelligently and efficiently!





#### Port Traffic Centers





# C-ITS "Smart Tag" solution





HAMBURG PORT AUTHORITY AÖR





















Source: Guide about technologies

for future C-ITS service scenarios, 18/03/2015, Ertico-ITS Europe



# Focus of the C-ITS strategy







# Focus of the ITS strategy







# Focus of the ITS strategy







### Focus of the ITS strategy







# A dynamic car park management system for the port







#### Our vision: Digital linking of traffic and cargo information along the entire value chain









# I am looking forward to your questions







#### Hermann D. Grünfeld

Hamburger Port Authority

Neuer Wandrahm 4

20457 Hamburg

Tel. (040) 42847 - 3020

E-Mail: hermann.gruenfeld@hpa.hamburg.de