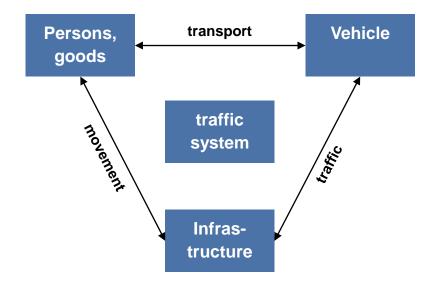

ization







The port of Hamburg is no longer just a pure expert in container handling ...

... but uses digitalization to increase the efficiency and effectiveness of its infrastructure



#### smartPORT Hamburg – the digital gate to the world





# smartPORT logistics - doubling the capacity without doubling the area





Of course, the infrastructure needs to be further expanded and adapted. But we must also use the existing system more intelligently and efficiently!





#### Port Traffic Centers





# C-ITS "Smart Tag" solution





HAMBURG PORT AUTHORITY AÖR





















Source: Guide about technologies

for future C-ITS service scenarios, 18/03/2015, Ertico-ITS Europe



# Focus of the C-ITS strategy







# Focus of the ITS strategy







# Focus of the ITS strategy







### Focus of the ITS strategy







# A dynamic car park management system for the port







#### Our vision: Digital linking of traffic and cargo information along the entire value chain









# I am looking forward to your questions







#### Hermann D. Grünfeld

Hamburger Port Authority

Neuer Wandrahm 4

20457 Hamburg

Tel. (040) 42847 - 3020

E-Mail: hermann.gruenfeld@hpa.hamburg.de