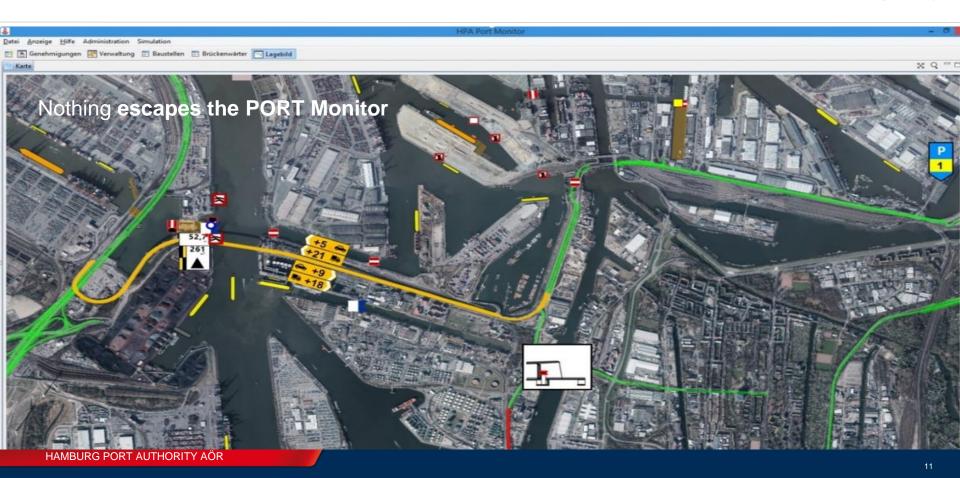

e existing infrastructure
- The development of a new, intelligent infrastructure in the Port area
- Optimised flows of information for efficient handling of flows of goods



Source: HPA



#### Globalization for digitization







The port of Hamburg is no longer just a pure expert in container handling ...

... but uses digitalization to increase the efficiency and effectiveness of its infrastructure



#### smartPORT Hamburg – the digital gate to the world





# smartPORT logistics - doubling the capacity without doubling the area





Of course, the infrastructure needs to be further expanded and adapted. But we must also use the existing system more intelligently and efficiently!





#### Port Traffic Centers





# C-ITS "Smart Tag" solution





HAMBURG PORT AUTHORITY AÖR





















Source: Guide about technologies

for future C-ITS service scenarios, 18/03/2015, Ertico-ITS Europe



# Focus of the C-ITS strategy







# Focus of the ITS strategy







# Focus of the ITS strategy







### Focus of the ITS strategy







# A dynamic car park management system for the port







#### Our vision: Digital linking of traffic and cargo information along the entire value chain









# I am looking forward to your questions







#### Hermann D. Grünfeld

Hamburger Port Authority

Neuer Wandrahm 4

20457 Hamburg

Tel. (040) 42847 - 3020

E-Mail: hermann.gruenfeld@hpa.hamburg.de