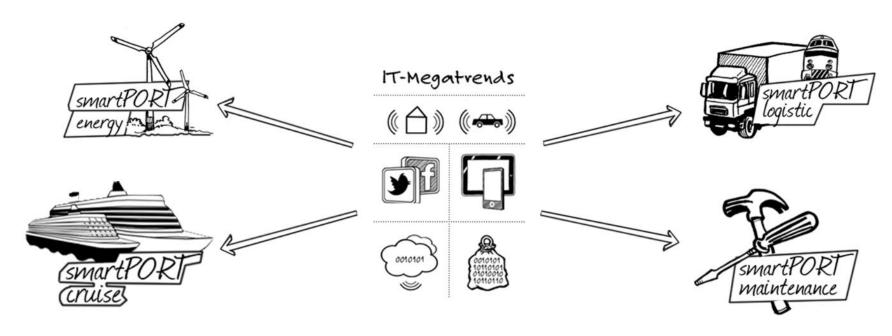

#### Globalization for digitization

The port of Hamburg is no longer just a pure expert in container handling ...

... but uses digitalization to increase the efficiency and effectiveness of its infrastructure

# smartPORT logistics - doubling the capacity without doubling the area

Of course, the infrastructure needs to be further expanded and adapted. But we must also use the existing system more intelligently and efficiently!