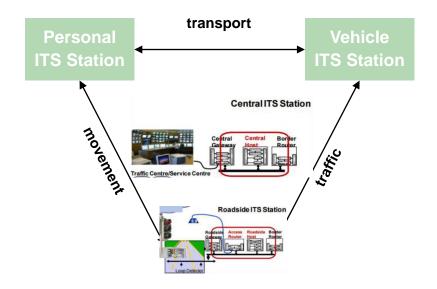

ation







The port of Hamburg is no longer just a pure expert in container handling ...

... but uses digitalization to increase the efficiency and effectiveness of its infrastructure



#### smartPORT Hamburg – the digital gate to the world





# smartPORT logistics - doubling the capacity without doubling the area





Of course, the infrastructure needs to be further expanded and adapted. But we must also use the existing system more intelligently and efficiently!





#### Port Traffic Centers





# C-ITS "Smart Tag" solution





HAMBURG PORT AUTHORITY AÖR





















Source: Guide about technologies

for future C-ITS service scenarios, 18/03/2015, Ertico-ITS Europe



# Focus of the C-ITS strategy







# Focus of the ITS strategy







# Focus of the ITS strategy







### Focus of the ITS strategy







# A dynamic car park management system for the port







#### Our vision: Digital linking of traffic and cargo information along the entire value chain









# I am looking forward to your questions







#### Hermann D. Grünfeld

Hamburger Port Authority

Neuer Wandrahm 4

20457 Hamburg

Tel. (040) 42847 - 3020

E-Mail: hermann.gruenfeld@hpa.hamburg.de