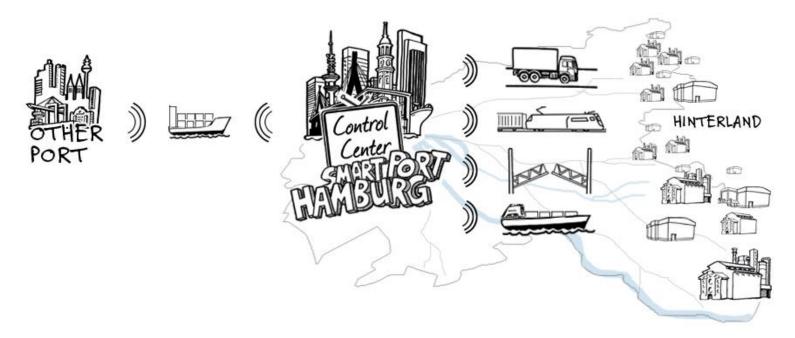

#### smartPORT Hamburg – the digital gate to the world

#### Our vision: Digital linking of traffic and cargo information along the entire value chain