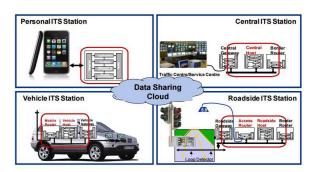

A



#### Globalization for digitization







The port of Hamburg is no longer just a pure expert in container handling ...

... but uses digitalization to increase the efficiency and effectiveness of its infrastructure



#### smartPORT Hamburg – the digital gate to the world





# smartPORT logistics - doubling the capacity without doubling the area





Of course, the infrastructure needs to be further expanded and adapted. But we must also use the existing system more intelligently and efficiently!





#### Port Traffic Centers





# C-ITS "Smart Tag" solution





HAMBURG PORT AUTHORITY AÖR





















Source: Guide about technologies

for future C-ITS service scenarios, 18/03/2015, Ertico-ITS Europe



# Focus of the C-ITS strategy







# Focus of the ITS strategy







# Focus of the ITS strategy







### Focus of the ITS strategy







# A dynamic car park management system for the port







#### Our vision: Digital linking of traffic and cargo information along the entire value chain









# I am looking forward to your questions







#### Hermann D. Grünfeld

Hamburger Port Authority

Neuer Wandrahm 4

20457 Hamburg

Tel. (040) 42847 - 3020

E-Mail: hermann.gruenfeld@hpa.hamburg.de