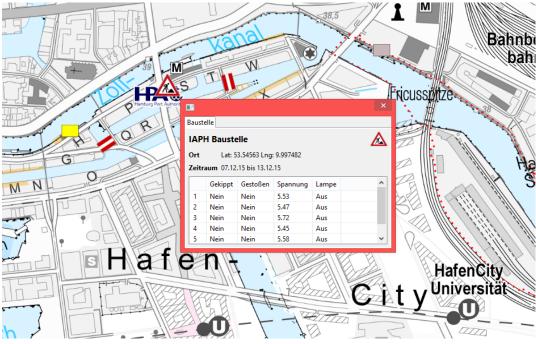

- Efficient management and use of the existing infrastructure
- The development of a new, intelligent infrastructure in the Port area
- Optimised flows of information for efficient handling of flows of goods



Source: HPA



#### Globalization for digitization







The port of Hamburg is no longer just a pure expert in container handling ...

... but uses digitalization to increase the efficiency and effectiveness of its infrastructure



#### smartPORT Hamburg – the digital gate to the world





# smartPORT logistics - doubling the capacity without doubling the area





Of course, the infrastructure needs to be further expanded and adapted. But we must also use the existing system more intelligently and efficiently!





#### Port Traffic Centers





# C-ITS "Smart Tag" solution





HAMBURG PORT AUTHORITY AÖR





















Source: Guide about technologies

for future C-ITS service scenarios, 18/03/2015, Ertico-ITS Europe



# Focus of the C-ITS strategy







# Focus of the ITS strategy







# Focus of the ITS strategy







### Focus of the ITS strategy







# A dynamic car park management system for the port







#### Our vision: Digital linking of traffic and cargo information along the entire value chain









# I am looking forward to your questions







#### Hermann D. Grünfeld

Hamburger Port Authority

Neuer Wandrahm 4

20457 Hamburg

Tel. (040) 42847 - 3020

E-Mail: hermann.gruenfeld@hpa.hamburg.de