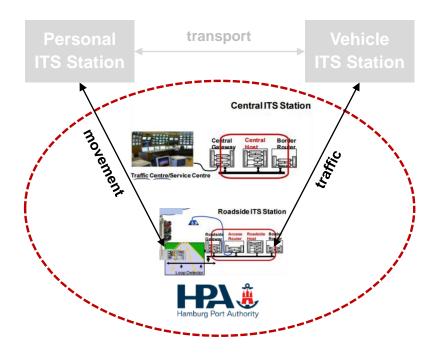

# Focus of the C-ITS strategy

# Focus of the ITS strategy

### Focus of the ITS strategy