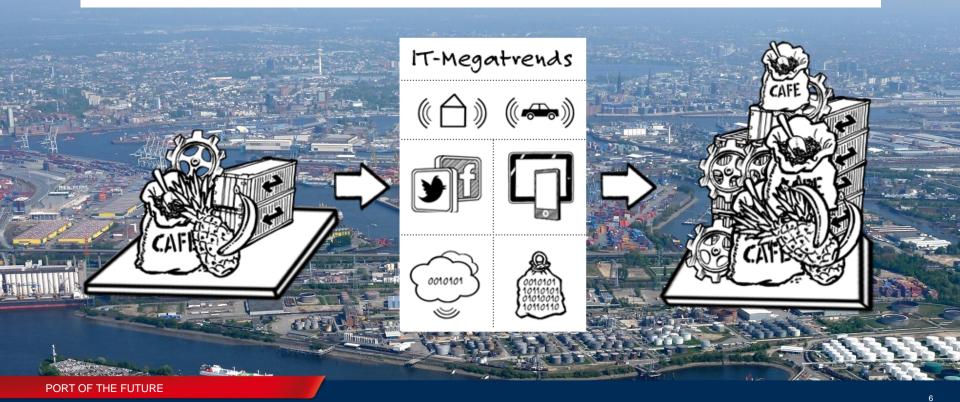

#### Globalization for digitization

The port of Hamburg is no longer just a pure expert in container handling ...

... but uses digitalization to increase the efficiency and effectiveness of its infrastructure

# smartPORT logistics - doubling the capacity without doubling the area

Of course, the infrastructure needs to be further expanded and adapted. But we must also use the existing system more intelligently and efficiently!