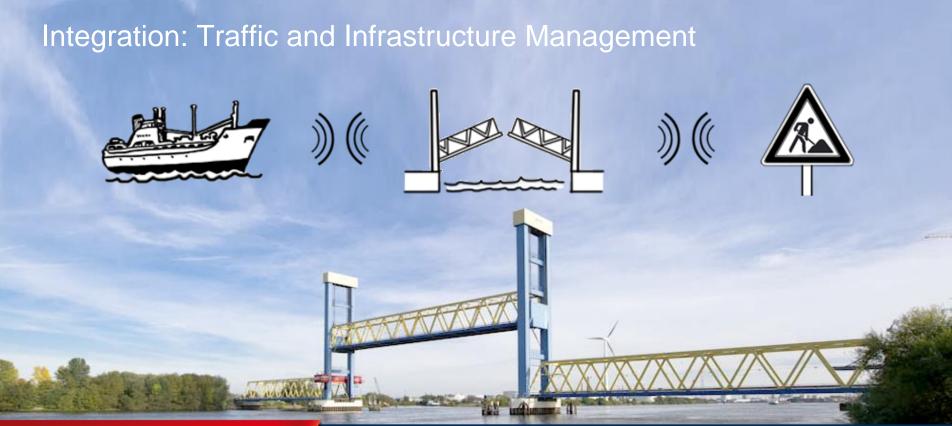

# Focus of the C-ITS strategy

# Focus of the ITS strategy

### Focus of the ITS strategy